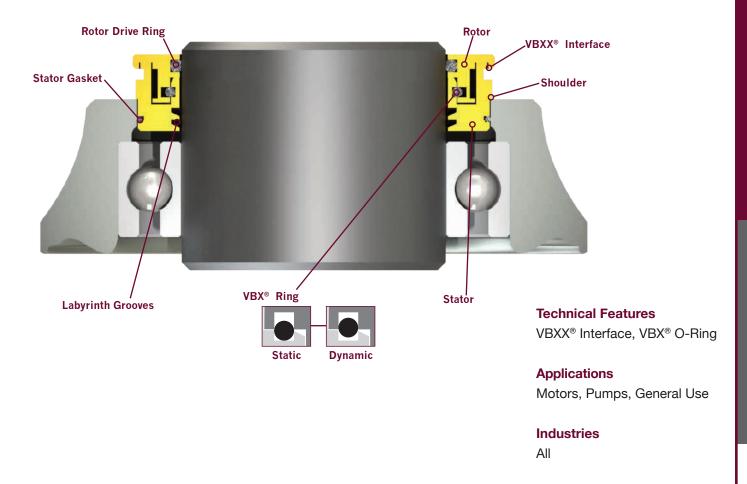

## **VBXX VERTICAL UP TECHNICAL DATA**

A two part compound labyrinth seal consisting of a rotor and a stator that excludes contamination and retains lubrication. Placed on the top of applications with a vertical up shaft.

Standard Material: Bearing Bronze

Movement: Axial- 0.005 in. [0,13 mm] | Radial- 0.015 in. [0,38 mm]

Temperature (Elastomers): Stator Gasket: Nitrile- -35°F [-37°C] - 250°F [121°C] VBX O-Ring: FKM- -15°F [-26°C] – 400°F [204°C] Rotor Drive Ring: FKM- -15°F [-26°C] – 400°F [204°C]

Pressure: 0 psi [bar] **Speed: 10,000 RPM** 

Shaft Size: 0.625 in. [15,88 mm] - 48 in [1220 mm] Consult engineering for shaft sizes above

6 in. [152,4 mm]

Standard Press Fit: 0.002 in. [0,05 mm] diametric

Standard Overall Lengths: 0.625 in. [15,88 mm], 0.700 in. [17,78 mm], 0.900 in. [22,86 mm]